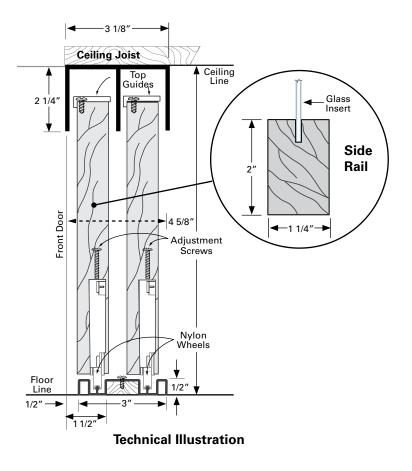

# Frame Type:

Solid 2" wide hardwood frame

# Track and Channel:

- Aluminum track and channel
- Bottom rolled with jump-proof track
- Injection molded top guides for smooth operation

#### **Product Details:**

- 1 1/2" diameter wheels with hardened steel races and 5/32" ball bearings in extra-heavy 18 gauge steel housing
- Butt joint corners
- Snow White back painted glass insert has 400lb category II safety backing

#### Sizes:

- Standard sizes
  - » Width: 48", 60", 72", 84", 96", 108", 120", 144", 168" and 192"
    » Height: 81" and 96"
- Custom sizes
  - » Maximum individual panel width is 48"
  - » Maximum opening height is 99"
- Adjustment range for opening height is up or down 1/2"