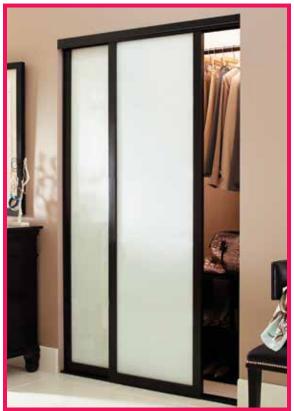

# Tranquility™

Pictured in an Espresso finish with Snow White back painted glass

### Finishes:

• Espresso and White (Gloss)

# Insert Type:

• 3mm Snow White back painted glass

# Frame Type:

Solid 2" wide hardwood frame